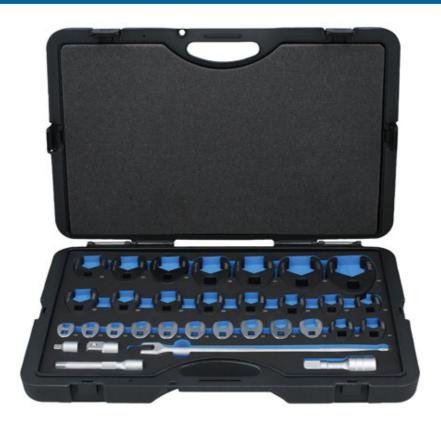

## **Crows Foot Wrench Set 32pc**

A comprehensive set of heavy duty flare nut crows foot wrenches covering sizes from 10 to 50mm supplied together with drive adaptors, extensions and a power bar. The wrenches are manufactured from chrome molybdenum for strength and durability, with the adaptors, extensions and power bar all manufactured from chrome vanadium. All presented in a blow mould carry case with an EVA foam tray for safe storage.