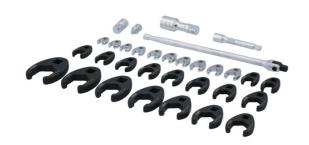

## **Additional Information**

- 3/8"D sizes: 10, 11, 12, 13, 14, 15, 16, 17, 18 & 19mm.
- 1/2"D sizes: 20, 21, 22, 23, 24, 25, 26, 27, 28, 30, 32, 33 & 36mm.
- 3/4"D sizes: 38, 41, 46 & 50mm.
- Also included: 1/2"D (F) to 3/8"D (M) adaptor, 1/2"D (F) to 3/4"D (M) adaptor, 125mm x 1/2"D extension, 100mm x 3/4"D extension, 375mm 1/2"D power bar.
- Wrenches all manufactured from chrome vanadium, with the 1/2"D & 3/4"D sizes featuring a black phosphate finish. Adaptors, extensions & power bar all manufactured from chrome vanadium.