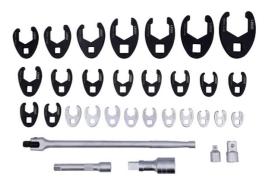

## **Additional Information**

- 3/8"D sizes: 10, 11, 12, 13, 14, 15, 16, 17, 18 & 19mm.
- 1/2"D sizes: 20, 21, 22, 23, 24, 25, 26, 27, 28, 30, 32, 33 & 36mm.
- 3/4"D sizes: 38, 41, 46 & 50mm.
- Also included: 1/2"D (F) to 3/8"D (M) adaptor, 1/2"D (F) to 3/4"D (M) adaptor, 125mm x 1/2"D extension, 100mm x 3/4"D extension, 375mm 1/2"D power bar.
- Wrenches all manufactured from chrome vanadium, with the 1/2"D & 3/4"D sizes featuring a black phosphate finish. Adaptors, extensions & power bar all manufactured from chrome vanadium.