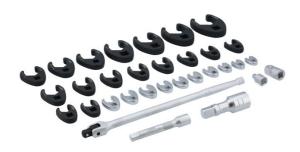

## **Crows Foot Wrench Set 32pc**

A comprehensive set of heavy duty flare nut crows foot wrenches covering sizes from 10 to 50mm supplied together with drive adaptors, extensions and a power bar. The wrenches are manufactured from chrome molybdenum for strength and durability, with the adaptors, extensions and power bar all manufactured from chrome vanadium. All presented in a blow mould carry case with an EVA foam tray for safe storage.

## **Additional Information**

- 3/8"D sizes: 10, 11, 12, 13, 14, 15, 16, 17, 18 & 19mm.
- 1/2"D sizes: 20, 21, 22, 23, 24, 25, 26, 27, 28, 30, 32, 33 & 36mm.
- 3/4"D sizes: 38, 41, 46 & 50mm.
- Also included: 1/2"D (F) to 3/8"D (M) adaptor, 1/2"D (F) to 3/4"D (M) adaptor, 125mm x 1/2"D extension, 100mm x 3/4"D extension, 375mm 1/2"D power bar.
- Wrenches all manufactured from chrome vanadium, with the 1/2"D & 3/4"D sizes featuring a black phosphate finish. Adaptors, extensions & power bar all manufactured from chrome vanadium.