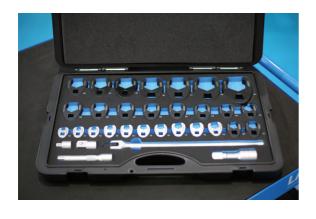

## **Crows Foot Wrench Set 32pc**

A comprehensive set of heavy duty flare nut crows foot wrenches covering sizes from 10 to 50mm supplied together with drive adaptors, extensions and a power bar. The wrenches are manufactured from chrome molybdenum for strength and durability, with the adaptors, extensions and power bar all manufactured from chrome vanadium. All presented in a blow mould carry case with an EVA foam tray for safe storage.

## **Additional Information**

- 3/8"D sizes: 10, 11, 12, 13, 14, 15, 16, 17, 18 & 19mm.
- 1/2"D sizes: 20, 21, 22, 23, 24, 25, 26, 27, 28, 30, 32, 33 & 36mm.
- 3/4"D sizes: 38, 41, 46 & 50mm.
- Also included: 1/2"D (F) to 3/8"D (M) adaptor, 1/2"D (F) to 3/4"D (M) adaptor, 125mm x 1/2"D extension, 100mm x 3/4"D extension, 375mm 1/2"D power bar.
- Wrenches all manufactured from chrome vanadium, with the 1/2"D & 3/4"D sizes featuring a black phosphate finish. Adaptors, extensions & power bar all manufactured from chrome vanadium.